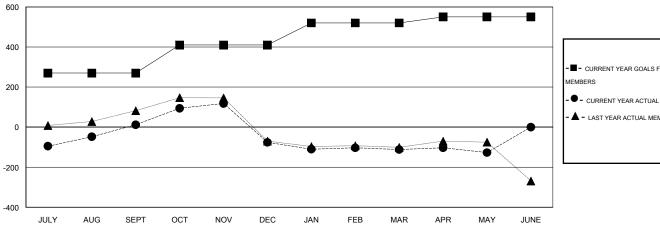

## GOALS AND ACTUAL MEMBERS CUMULATIVE

| - CURRENT YEAR GOALS FOR NEW |  |
|------------------------------|--|
| MEMBERS                      |  |

CURRENT YEAR ACTUAL MEMBERS

- LAST YEAR ACTUAL MEMBERS

| DROPPED CLUBS: 12 |     |
|-------------------|-----|
| DROPPED MEMBERS   |     |
| DECEASED          | 7   |
| CLUB CANCELLED    | 247 |
| OTHER             | 284 |
| TOTAL             | 538 |

## LOCATION INDIA

 $\mathsf{GMT}\;\mathsf{CA}\;6$ 

| Clubs                 |                  |           |                  |                  | Members               |                    |                                     |                    |                  |
|-----------------------|------------------|-----------|------------------|------------------|-----------------------|--------------------|-------------------------------------|--------------------|------------------|
| RESULTS FOR 2014-2015 |                  |           |                  |                  | RESULTS FOR 2014-2015 |                    |                                     |                    |                  |
| QUARTER               | NEW CLUB<br>GOAL | NEW CLUBS | DROPPED<br>CLUBS | NET<br>GAIN/LOSS | QUARTER               | NEW MEMBER<br>GOAL | CHARTER AND<br>NEW MEMBERS<br>ADDED | DROPPED<br>MEMBERS | NET<br>GAIN/LOSS |
| JULY/AUG/SEPT         | 4                | 3         | 0                | 3                | JULY/AUG/SEPT         | 270                | 160                                 | 148                | 12               |
| OCT/NOV/DEC           | 3                | 2         | 8                | -6               | OCT/NOV/DEC           | 140                | 120                                 | 208                | -88              |
| JAN/FEB/MAR           | 2                | 1         | 3                | -2               | JAN/FEB/MAR           | 110                | 73                                  | 109                | -36              |
| APR/MAY/JUNE          | 1                | 0         | 1                | -1               | APR/MAY/JUNE          | 30                 | 58                                  | 73                 | -15              |