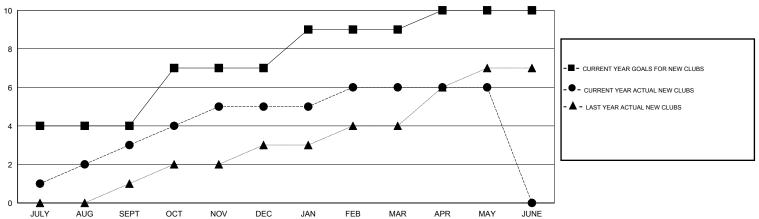

## GOALS AND ACTUAL NEW CLUBS CUMULATIVE

## LOCATION INDIA

 $\mathsf{GMT}\;\mathsf{CA}\;6$ 

| Clubs                 |                  |           |                  |                  | Members               |                    |                                     |                    |                  |
|-----------------------|------------------|-----------|------------------|------------------|-----------------------|--------------------|-------------------------------------|--------------------|------------------|
| RESULTS FOR 2014-2015 |                  |           |                  |                  | RESULTS FOR 2014-2015 |                    |                                     |                    |                  |
| QUARTER               | NEW CLUB<br>GOAL | NEW CLUBS | DROPPED<br>CLUBS | NET<br>GAIN/LOSS | QUARTER               | NEW MEMBER<br>GOAL | CHARTER AND<br>NEW MEMBERS<br>ADDED | DROPPED<br>MEMBERS | NET<br>GAIN/LOSS |
| JULY/AUG/SEPT         | 4                | 3         | 0                | 3                | JULY/AUG/SEPT         | 270                | 160                                 | 148                | 12               |
| OCT/NOV/DEC           | 3                | 2         | 8                | -6               | OCT/NOV/DEC           | 140                | 120                                 | 208                | -88              |
| JAN/FEB/MAR           | 2                | 1         | 3                | -2               | JAN/FEB/MAR           | 110                | 73                                  | 109                | -36              |
| APR/MAY/JUNE          | 1                | 0         | 1                | -1               | APR/MAY/JUNE          | 30                 | 58                                  | 73                 | -15              |